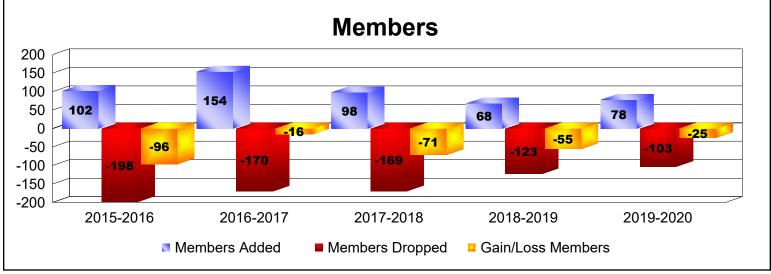

## As of June 2020 Cumulative

| Year                                                                     | New<br>Clubs | Dropped<br>Clubs | Gain/<br>Loss<br>Clubs | New<br>Members | Charter<br>Members | Reinstate<br>Members | Transfer<br>Members | Total<br>Member<br>Added | Total<br>Members<br>Dropped | Gain/<br>Loss<br>Members |
|--------------------------------------------------------------------------|--------------|------------------|------------------------|----------------|--------------------|----------------------|---------------------|--------------------------|-----------------------------|--------------------------|
| 2015-2016                                                                | 0            | -3               | -3                     | 93             | 0                  | 9                    | 0                   | 102                      | -198                        | -96                      |
| 2016-2017                                                                | 0            | -3               | -3                     | 130            | 1                  | 10                   | 13                  | 154                      | -170                        | -16                      |
| 2017-2018                                                                | 0            | -2               | -2                     | 83             | 1                  | 2                    | 12                  | 98                       | -169                        | -71                      |
| 2018-2019                                                                | 0            | -1               | -1                     | 61             | 0                  | 5                    | 2                   | 68                       | -123                        | -55                      |
| 2019-2020                                                                | 0            | -2               | -2                     | 71             | 2                  | 2                    | 3                   | 78                       | -103                        | -25                      |
| Average                                                                  | 0            | -2               | -2                     | 88             | 1                  | 6                    | 6                   | 100                      | -153                        | -53                      |
| -0<br>-0.4<br>-0.8<br>-1.2<br>-1.6<br>-2<br>-2.4<br>-2.4<br>-2.8<br>-3.2 | -3           | -3               |                        | -3             | -2                 | -2                   |                     | -1                       | -2 -2                       |                          |
| -3.2                                                                     | 2015-2016    |                  | 2016-2017              |                | 2017-2018          |                      | 2018-2019           |                          | 2019-2020                   |                          |
|                                                                          |              |                  | New C                  | lubs           | Dropped (          | Clubs 🗧 Ga           | ain/Loss Clu        | bs                       |                             |                          |